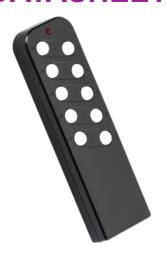

## **OPREMOTE**

Replacement Remote Control for OP663GBK and OP665GBK

www.mlaccessories.co.uk

| MLA PART CODE                            | OPREMOTE                                             |
|------------------------------------------|------------------------------------------------------|
| DESCRIPTION                              | Replacement Remote Control for OP663GBK and OP665GBK |
| NET WEIGHT (KG)                          | 0.03                                                 |
| FINISH                                   | Black                                                |
| DIMENSIONS (MM)                          | Length - 120<br>Width - 35                           |
| CONSTRUCTION                             | Construction - Polycarbonate                         |
| IP RATING                                | IP20                                                 |
| BUILT-IN TECHNOLOGY                      | Remote Controlled                                    |
| WIRELESS RANGE                           | 10 - 20m dependent on environment                    |
| ADDITIONAL FEATURES                      | RF 433.92MHz                                         |
| BATTERY INCLUDED                         | No                                                   |
| BATTERY REQUIRED                         | 1 x 1.5V AAA                                         |
| WARRANTY                                 | 2year(s)                                             |
| MANUFACTURED IN ACCORDANCE WITH          | EN 60669-2-1, EN 61058-1, EN 62479                   |
| ORIGIN OF MANUFACTURE                    | China                                                |
| DECLARATION OF CONFORMITY (HELD ON FILE) | Yes                                                  |
| EAN                                      | 5056270810226                                        |