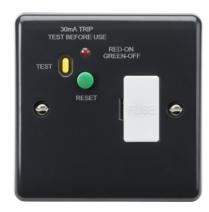

## PM6RCD

13A RCD fused spur (Type A) [Part M Compliant]

www.mlaccessories.co.uk

| MLA PART CODE                            | PM6RCD                                                                                                                   |
|------------------------------------------|--------------------------------------------------------------------------------------------------------------------------|
| DESCRIPTION                              | 13A RCD fused spur (Type A) [Part M Compliant]                                                                           |
| NET WEIGHT (KG)                          | 0.155                                                                                                                    |
| FINISH                                   | Anthracite                                                                                                               |
| DIMENSIONS (MM)                          | Height - 86<br>Width - 86<br>Projection - 12                                                                             |
| MINIMUM MOUNTING BOX DEPTH               | 35mm                                                                                                                     |
| CONSTRUCTION                             | Construction - Thermoset resin                                                                                           |
| IP RATING                                | IP20                                                                                                                     |
| INPUT VOLTAGE                            | 230V 50Hz                                                                                                                |
| EARTH TERMINAL                           | Yes                                                                                                                      |
| LOAD/MAX. LOAD                           | 13A                                                                                                                      |
| TERMINAL TYPE                            | Captive                                                                                                                  |
| TERMINAL CAPACITY                        | 2 x 2.5mm² or 1 x 4.0mm²                                                                                                 |
| ANTI-MICROBIAL PROPERTIES                | 3rd Party Tested to ISO 22196:2011                                                                                       |
| FUNCTION                                 | RCD trip current of 30mA. Latching type RCD. Cable outlet at bottom with strain relief. RCD trip speed of less than 40ms |
| WARRANTY                                 | 2year(s)                                                                                                                 |
| MANUFACTURED IN ACCORDANCE WITH          | BS 1363-4, BS 7288                                                                                                       |
| ORIGIN OF MANUFACTURE                    | China                                                                                                                    |
| DECLARATION OF CONFORMITY (HELD ON FILE) | Yes                                                                                                                      |
| EAN                                      | 5056270887525                                                                                                            |