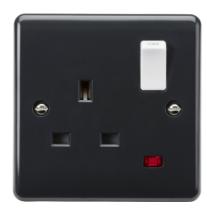

## **PM7000N**

13A 1G DP switched socket with white rocker and neon [Part M compliant]

www.mlaccessories.co.uk

| MLA PART CODE                            | PM7000N                                                                 |
|------------------------------------------|-------------------------------------------------------------------------|
| DESCRIPTION                              | 13A 1G DP switched socket with white rocker and neon [Part M compliant] |
| NET WEIGHT (KG)                          | 0.095                                                                   |
| FINISH                                   | Anthracite                                                              |
| DIMENSIONS (MM)                          | Height - 86<br>Width - 86<br>Projection - 7                             |
| MINIMUM MOUNTING BOX DEPTH               | 25mm                                                                    |
| CONSTRUCTION                             | Construction - Thermoset resin                                          |
| IP RATING                                | IP20                                                                    |
| INPUT VOLTAGE                            | 230V 50Hz                                                               |
| SWITCH TYPE                              | Double Pole                                                             |
| EARTH TERMINAL                           | Yes                                                                     |
| NEON INDICATOR                           | Yes                                                                     |
| LOAD/MAX. LOAD                           | 13A                                                                     |
| TERMINAL CAPACITY                        | 3 x 2.5mm² or 2 x 4.0mm²                                                |
| ANTI-MICROBIAL PROPERTIES                | 3rd Party Tested to ISO 22196:2011                                      |
| WARRANTY                                 | 25year(s)                                                               |
| MANUFACTURED IN ACCORDANCE WITH          | BS 1363-2                                                               |
| ORIGIN OF MANUFACTURE                    | China                                                                   |
| DECLARATION OF CONFORMITY (HELD ON FILE) | Yes                                                                     |
| EAN                                      | 5056270887358                                                           |