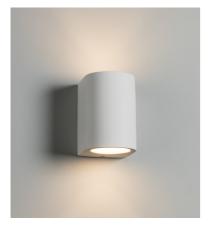

## PWL5

230V G9 40W Curved Up and Down Plaster Wall Light

www.mlaccessories.co.uk

| MLA PART CODE                            | PWL5                                              |
|------------------------------------------|---------------------------------------------------|
|                                          |                                                   |
| DESCRIPTION                              | 230V G9 40W Curved Up and Down Plaster Wall Light |
| NET WEIGHT (KG)                          | 1.7                                               |
| FINISH                                   | White                                             |
| DIMENSIONS (MM)                          | Height - 150<br>Width - 100<br>Projection - 125   |
| CONSTRUCTION                             | Construction - Gypsum (Plaster)                   |
| CLASS                                    | I                                                 |
| IP RATING                                | IP20                                              |
| MAX. WATTAGE (W)                         | 40                                                |
| LAMP TECHNOLOGY                          | Halogen / LED Compatible                          |
| LAMP BASE                                | G9                                                |
| LAMP INCLUDED                            | No                                                |
| DIMMABLE                                 | Lamp dependent                                    |
| INPUT VOLTAGE                            | 230V 50Hz                                         |
| WARRANTY                                 | 2year(s)                                          |
| ORIGIN OF MANUFACTURE                    | China                                             |
| DECLARATION OF CONFORMITY (HELD ON FILE) | Yes                                               |
| EAN                                      | 5056270847864                                     |
| Date Created: 19/08/2024 15:30           |                                                   |