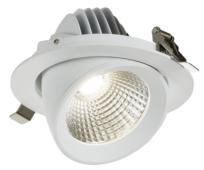

## SA1525CDALI

SARA 230V IP20 LED Recessed Tri-Wattage and CCT DALI Scoop Downlight - 15/ 20/ 25W

www.mlaccessories.co.uk

| MLA PART CODE                 | SA1525CDALI                                                                           |
|-------------------------------|---------------------------------------------------------------------------------------|
| DESCRIPTION                   | SARA 230V IP20 LED Recessed Tri-Wattage and CCT DALI<br>Scoop Downlight - 15/ 20/ 25W |
| NET WEIGHT (KG)               | 0.88                                                                                  |
| FINISH                        | White                                                                                 |
| DIFFUSER                      | Clear                                                                                 |
| DIMENSIONS (MM)               | Diameter - 157<br>Depth - 110<br>Minimum Void - 160                                   |
| CUT-OUT (MM)                  | Cut-out Diameter - 140                                                                |
| TILT (DEGREES)                | 40                                                                                    |
| ROTATION (DEGREES)            | 350                                                                                   |
| CONSTRUCTION                  | Construction - Aluminium<br>Construction 2 - & glass                                  |
| CLASS                         | II                                                                                    |
| IP RATING                     | IP20                                                                                  |
| WATTAGE (W)                   | 15 / 20 / 25                                                                          |
| LAMP TECHNOLOGY               | CoB LED                                                                               |
| LAMP INCLUDED                 | Yes                                                                                   |
| LUMENS (LM)                   | 1440/1565/1605, 1900/2080/2125, 2335/2580/2605                                        |
| LUMENS LIGHT SOURCE ONLY (LM) | 3325                                                                                  |
| LUMEN TOLERANCE               | 10%                                                                                   |
| EFFICACY (LM/W)               | 140.08                                                                                |
| CIRCUIT WATTAGE (W)           | 23.75                                                                                 |
| ССТ                           | 3000/4000/5000K                                                                       |
| LIGHT COLOUR                  | ССТ                                                                                   |
| CRI                           | >80                                                                                   |
| SDCM                          | <6                                                                                    |
| RUNNING CURRENT (A)           | 0.106                                                                                 |
| DISPLACEMENT FACTOR           | >0.9                                                                                  |