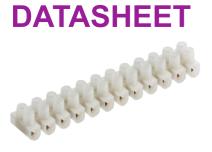

## SC3PA

3A 12-Way Terminal Block (PA66) - Natural Colour

www.mlaccessories.co.uk

| MLA PART CODE                            | SC3PA                                            |
|------------------------------------------|--------------------------------------------------|
| DESCRIPTION                              | 3A 12-Way Terminal Block (PA66) - Natural Colour |
| NET WEIGHT (KG)                          | 0.022                                            |
| FINISH                                   | Natural                                          |
| DIMENSIONS (MM)                          | Length - 91<br>Height - 12.5<br>Width - 15.5     |
| CONSTRUCTION                             | Construction - PA66 (UL94-V2 self-extinguishing) |
| IP RATING                                | IP20                                             |
| LOAD/MAX. LOAD                           | 3A                                               |
| TERMINAL CAPACITY                        | 4mm <sup>2</sup> wire capacity                   |
| ADDITIONAL FEATURES                      | Operating temperature: -30°C to +110°C           |
| WARRANTY                                 | 1year(s)                                         |
| MANUFACTURED IN ACCORDANCE WITH          | BS EN 60947                                      |
| ORIGIN OF MANUFACTURE                    | China                                            |
| DECLARATION OF CONFORMITY (HELD ON FILE) | Yes                                              |
| EAN                                      | 5055832983163                                    |
| )ate Created: 03/04/2023 13:13           |                                                  |