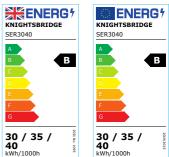

## **SER3040**

SEREN 230V IP40 LED Recessed Tri-Wattage and CCT Downlight - 30/ 35/ 40W

www.mlaccessories.co.uk

| MLA PART CODE                 | SER3040                                                                     |
|-------------------------------|-----------------------------------------------------------------------------|
| DESCRIPTION                   | SEREN 230V IP40 LED Recessed Tri-Wattage and CCT<br>Downlight - 30/ 35/ 40W |
| NET WEIGHT (KG)               | 1.02                                                                        |
| FINISH                        | White                                                                       |
| DIFFUSER                      | Opal                                                                        |
| DIMENSIONS (MM)               | Diameter - 220<br>Recessed Depth - 69.5<br>Minimum Void - 100               |
| CUT-OUT (MM)                  | Cut-out Diameter - 200                                                      |
| CONSTRUCTION                  | Construction - Aluminium Construction 2 - & polycarbonate                   |
| CLASS                         | II                                                                          |
| IP RATING                     | IP40 (IP20 from above)                                                      |
| WATTAGE (W)                   | 30 / 35 / 40                                                                |
| LAMP TECHNOLOGY               | SMD LED                                                                     |
| LAMP INCLUDED                 | Yes                                                                         |
| LUMENS (LM)                   | 3665/3460/3600/4275/4230/4130/4710/4745/4900                                |
| LUMENS LIGHT SOURCE ONLY (LM) | 6510                                                                        |
| LUMEN TOLERANCE               | 10%                                                                         |
| EFFICACY (LM/W)               | 179.7                                                                       |
| CIRCUIT WATTAGE (W)           | 36.23                                                                       |
| ССТ                           | 3000/4000/5000K                                                             |
| LIGHT COLOUR                  | CCT                                                                         |
| CRI                           | >80                                                                         |
| SDCM                          | <6                                                                          |
| RUNNING CURRENT (A)           | 0.166                                                                       |
| DISPLACEMENT FACTOR           | >0.7                                                                        |
| SVM                           | 0.01                                                                        |
| PST-LM                        | 0.575                                                                       |