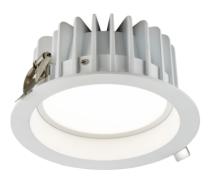

## **SER712**

SEREN 230V IP40 LED Recessed Tri-Wattage and CCT Downlight - 7/ 10/ 12W

www.mlaccessories.co.uk

| MLA PART CODE                 | SER712                                                                     |
|-------------------------------|----------------------------------------------------------------------------|
| DESCRIPTION                   | SEREN 230V IP40 LED Recessed Tri-Wattage and CCT<br>Downlight - 7/ 10/ 12W |
| NET WEIGHT (KG)               | 0.59                                                                       |
| FINISH                        | White                                                                      |
| DIFFUSER                      | Opal                                                                       |
| DIMENSIONS (MM)               | Diameter - 143<br>Recessed Depth - 69.5<br>Minimum Void - 100              |
| CUT-OUT (MM)                  | Cut-out Diameter - 125                                                     |
| CONSTRUCTION                  | Construction - Aluminium Construction 2 - & polycarbonate                  |
| CLASS                         | II                                                                         |
| IP RATING                     | IP40 (IP20 from above)                                                     |
| WATTAGE (W)                   | 7 / 10 / 12                                                                |
| LAMP TECHNOLOGY               | SMD LED                                                                    |
| LAMP INCLUDED                 | Yes                                                                        |
| LUMENS (LM)                   | 950/995/1000/1290/1360/1350/1490/1575/1575                                 |
| LUMENS LIGHT SOURCE ONLY (LM) | 1810                                                                       |
| LUMEN TOLERANCE               | 10%                                                                        |
| EFFICACY (LM/W)               | 152.57                                                                     |
| CIRCUIT WATTAGE (W)           | 11.88                                                                      |
| ССТ                           | 3000/4000/5000K                                                            |
| LIGHT COLOUR                  | CCT                                                                        |
| CRI                           | >80                                                                        |
| SDCM                          | <6                                                                         |
| RUNNING CURRENT (A)           | 0.054                                                                      |
| DISPLACEMENT FACTOR           | >0.9                                                                       |
| SVM                           | 0.007                                                                      |
| PST-LM                        | 0.59                                                                       |