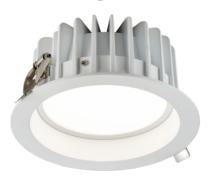

## SER712AD

SEREN 230V IP40 LED Recessed Tri-Wattage and CCT 0-10V Downlight - 7/ 10/ 12W

www.mlaccessories.co.uk

| MLA PART CODE                 | SER712AD                                                                      |
|-------------------------------|-------------------------------------------------------------------------------|
| DESCRIPTION                   | SEREN 230V IP40 LED Recessed Tri-Wattage and CCT 0-10V Downlight - 7/ 10/ 12W |
| NET WEIGHT (KG)               | 0.65                                                                          |
| FINISH                        | White                                                                         |
| DIFFUSER                      | Opal                                                                          |
| DIMENSIONS (MM)               | Diameter - 143<br>Recessed Depth - 69.5<br>Minimum Void - 100                 |
| CUT-OUT (MM)                  | Cut-out Diameter - 125                                                        |
| CONSTRUCTION                  | Construction - Aluminium Construction 2 - & polycarbonate                     |
| CLASS                         | II                                                                            |
| IP RATING                     | IP40 (IP20 from above)                                                        |
| WATTAGE (W)                   | 7 / 10 / 12                                                                   |
| LAMP TECHNOLOGY               | SMD LED                                                                       |
| LAMP INCLUDED                 | Yes                                                                           |
| LUMENS (LM)                   | 950/995/1000/1290/1360/1350/1490/1575/1575                                    |
| LUMENS LIGHT SOURCE ONLY (LM) | 1810                                                                          |
| LUMEN TOLERANCE               | 10%                                                                           |
| EFFICACY (LM/W)               | 152.57                                                                        |
| CIRCUIT WATTAGE (W)           | 11.88                                                                         |
| ССТ                           | 3000/4000/5000K                                                               |
| LIGHT COLOUR                  | ССТ                                                                           |
| CRI                           | >80                                                                           |
| SDCM                          | <6                                                                            |
| RUNNING CURRENT (A)           | 0.054                                                                         |
| DISPLACEMENT FACTOR           | >0.9                                                                          |
| SVM                           | 0.007                                                                         |
| PST-LM                        | 0.59                                                                          |