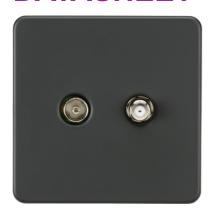

## **SF0140AT**

Screwless TV & SAT TV Outlet (Isolated) - Anthracite

www.mlaccessories.co.uk

| MLA PART CODE                            | SF0140AT                                             |
|------------------------------------------|------------------------------------------------------|
| DESCRIPTION                              | Screwless TV & SAT TV Outlet (Isolated) - Anthracite |
| NET WEIGHT (KG)                          | 0.13                                                 |
| FINISH                                   | Anthracite                                           |
| DIMENSIONS (MM)                          | Height - 87.5<br>Width - 87.5<br>Projection - 4.3    |
| MINIMUM MOUNTING BOX DEPTH               | 25mm                                                 |
| CONSTRUCTION                             | Construction - Premium grade steel                   |
| IP RATING                                | IP20                                                 |
| EARTH TERMINAL                           | Yes                                                  |
| TERMINAL TYPE                            | Clamp & Screw Terminal                               |
| TV CONNECTION TYPE                       | Female                                               |
| SAT CONNECTION TYPE                      | F-Type                                               |
| WARRANTY                                 | 25year(s)                                            |
| MANUFACTURED IN ACCORDANCE WITH          | BS 5733                                              |
| ORIGIN OF MANUFACTURE                    | China                                                |
| DECLARATION OF CONFORMITY (HELD ON FILE) | Yes                                                  |
| EAN                                      | 5056270818543                                        |