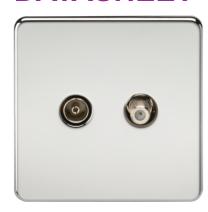

## **SF0140PC**

Screwless TV & SAT TV Outlet (Isolated) - Polished Chrome

www.mlaccessories.co.uk

| MLA PART CODE                            | SF0140PC                                                  |
|------------------------------------------|-----------------------------------------------------------|
| DESCRIPTION                              | Screwless TV & SAT TV Outlet (Isolated) - Polished Chrome |
| NET WEIGHT (KG)                          | 0.13                                                      |
| FINISH                                   | Polished Chrome                                           |
| DIMENSIONS (MM)                          | Height - 87.5<br>Width - 87.5<br>Projection - 4.3         |
| MINIMUM MOUNTING BOX DEPTH               | 25mm                                                      |
| CONSTRUCTION                             | Construction - Premium grade steel                        |
| IP RATING                                | IP20                                                      |
| EARTH TERMINAL                           | Yes                                                       |
| TERMINAL TYPE                            | Clamp & Screw Terminal                                    |
| TV CONNECTION TYPE                       | Female                                                    |
| SAT CONNECTION TYPE                      | F-Type                                                    |
| WARRANTY                                 | 25year(s)                                                 |
| MANUFACTURED IN ACCORDANCE WITH          | BS 5733                                                   |
| ORIGIN OF MANUFACTURE                    | China                                                     |
| DECLARATION OF CONFORMITY (HELD ON FILE) | Yes                                                       |
| EAN                                      | 5055832901815                                             |