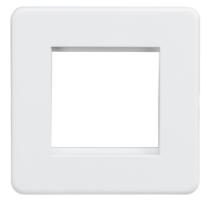

## SF2GMW

Screwless 2G Modular Faceplate - Matt White

www.mlaccessories.co.uk

| MLA PART CODE                            | SF2GMW                                            |
|------------------------------------------|---------------------------------------------------|
| DESCRIPTION                              | Screwless 2G Modular Faceplate - Matt White       |
| NET WEIGHT (KG)                          | 0.097                                             |
| FINISH                                   | Matt White                                        |
| DIMENSIONS (MM)                          | Height - 87.5<br>Width - 87.5<br>Projection - 4.3 |
| CONSTRUCTION                             | Construction - Premium grade steel                |
| CLASS                                    | I                                                 |
| IP RATING                                | IP20                                              |
| EARTH TERMINAL                           | Yes                                               |
| WARRANTY                                 | 25year(s)                                         |
| MANUFACTURED IN ACCORDANCE WITH          | EN 60670-1                                        |
| ORIGIN OF MANUFACTURE                    | China                                             |
| DECLARATION OF CONFORMITY (HELD ON FILE) | Yes                                               |
| EAN                                      | 5055832949855                                     |
| Date Created: 03/04/2023 12:56           |                                                   |