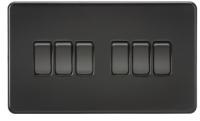

## SF4200MBB

Screwless 10AX 6G 2-Way Switch - Matt Black

www.mlaccessories.co.uk

| MLA PART CODE                            | SF4200MBB                                          |
|------------------------------------------|----------------------------------------------------|
| DESCRIPTION                              | Screwless 10AX 6G 2-Way Switch - Matt Black        |
| NET WEIGHT (KG)                          | 0.271                                              |
| FINISH                                   | Matt Black                                         |
| DIMENSIONS (MM)                          | Height - 87.5<br>Width - 147.5<br>Projection - 4.3 |
| MINIMUM MOUNTING BOX DEPTH               | 16mm                                               |
| CONSTRUCTION                             | Construction - Premium grade steel                 |
| CLASS                                    | I                                                  |
| IP RATING                                | IP20                                               |
| INPUT VOLTAGE                            | 230V 50Hz                                          |
| SWITCH FUNCTION                          | 2-Way                                              |
| EARTH TERMINAL                           | Yes                                                |
| LOAD/MAX. LOAD                           | 10AX                                               |
| TERMINAL CAPACITY                        | 2 x 1.0mm <sup>2</sup> or 2 x 1.5mm <sup>2</sup>   |
| WARRANTY                                 | 25year(s)                                          |
| MANUFACTURED IN ACCORDANCE WITH          | BS EN 60669-1                                      |
| ORIGIN OF MANUFACTURE                    | China                                              |
| DECLARATION OF CONFORMITY (HELD ON FILE) | Yes                                                |
| EAN                                      | 5055832993452                                      |