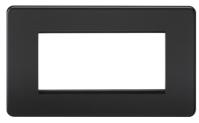

## SF4GMB

Screwless 4G Modular Faceplate - Matt Black

www.mlaccessories.co.uk

| MLA PART CODE                            | SF4GMB                                             |
|------------------------------------------|----------------------------------------------------|
| DESCRIPTION                              | Screwless 4G Modular Faceplate - Matt Black        |
| NET WEIGHT (KG)                          | 0.14                                               |
| FINISH                                   | Matt Black                                         |
| DIMENSIONS (MM)                          | Height - 87.5<br>Width - 147.5<br>Projection - 4.3 |
| CONSTRUCTION                             | Construction - Premium grade steel                 |
| CLASS                                    | l                                                  |
| IP RATING                                | IP20                                               |
| EARTH TERMINAL                           | Yes                                                |
| WARRANTY                                 | 25year(s)                                          |
| MANUFACTURED IN ACCORDANCE WITH          | EN 60670-1                                         |
| ORIGIN OF MANUFACTURE                    | China                                              |
| DECLARATION OF CONFORMITY (HELD ON FILE) | Yes                                                |
| EAN                                      | 5055832935698                                      |