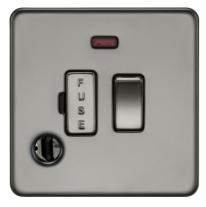

## SF6300FBN

13A Switched Fused Spur with Neon and Flex Outlet - Black Nickel

www.mlaccessories.co.uk

| MLA PART CODE                            | SF6300FBN                                                           |
|------------------------------------------|---------------------------------------------------------------------|
| DESCRIPTION                              | 13A Switched Fused Spur with Neon and Flex Outlet - Black<br>Nickel |
| NET WEIGHT (KG)                          | 0.15                                                                |
| FINISH                                   | Black Nickel                                                        |
| DIMENSIONS (MM)                          | Height - 87.5<br>Width - 87.5<br>Projection - 4.3                   |
| MINIMUM MOUNTING BOX DEPTH               | 25mm                                                                |
| CONSTRUCTION                             | Construction - Premium grade steel                                  |
| CLASS                                    | I                                                                   |
| IP RATING                                | IP20                                                                |
| INPUT VOLTAGE                            | 230V 50Hz                                                           |
| SWITCH TYPE                              | Double Pole                                                         |
| EARTH TERMINAL                           | Yes                                                                 |
| NEON INDICATOR                           | Yes                                                                 |
| LOAD/MAX. LOAD                           | 13A                                                                 |
| TERMINAL CAPACITY                        | 3 x 2.5mm <sup>2</sup> or 2 x 4.0mm <sup>2</sup>                    |
| ADDITIONAL FEATURES                      | Flex Outlet                                                         |
| WARRANTY                                 | 25year(s)                                                           |
| MANUFACTURED IN ACCORDANCE WITH          | BS 1363-4                                                           |
| ORIGIN OF MANUFACTURE                    | China                                                               |
| DECLARATION OF CONFORMITY (HELD ON FILE) | Yes                                                                 |
| EAN                                      | 5056270859997                                                       |
| Date Created: 03/04/2023 13:42           |                                                                     |