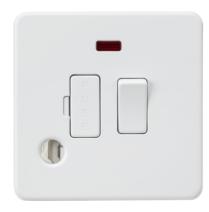

## **SF6300FMW**

13A Switched Fused Spur with Neon and Flex Outlet - Matt White

www.mlaccessories.co.uk

| MLA PART CODE                            | SF6300FMW                                                         |
|------------------------------------------|-------------------------------------------------------------------|
| DESCRIPTION                              | 13A Switched Fused Spur with Neon and Flex Outlet - Matt<br>White |
| NET WEIGHT (KG)                          | 0.15                                                              |
| FINISH                                   | Matt White                                                        |
| DIMENSIONS (MM)                          | Height - 87.5<br>Width - 87.5<br>Projection - 4.3                 |
| MINIMUM MOUNTING BOX DEPTH               | 25mm                                                              |
| CONSTRUCTION                             | Construction - Premium grade steel                                |
| CLASS                                    | I                                                                 |
| IP RATING                                | IP20                                                              |
| INPUT VOLTAGE                            | 230V 50Hz                                                         |
| SWITCH TYPE                              | Double Pole                                                       |
| EARTH TERMINAL                           | Yes                                                               |
| NEON INDICATOR                           | Yes                                                               |
| LOAD/MAX. LOAD                           | 13A                                                               |
| TERMINAL CAPACITY                        | 3 x 2.5mm² or 2 x 4.0mm²                                          |
| ADDITIONAL FEATURES                      | Flex Outlet                                                       |
| WARRANTY                                 | 25year(s)                                                         |
| MANUFACTURED IN ACCORDANCE WITH          | BS 1363-4                                                         |
| ORIGIN OF MANUFACTURE                    | China                                                             |
| DECLARATION OF CONFORMITY (HELD ON FILE) | Yes                                                               |
| EAN                                      | 5056270860054                                                     |