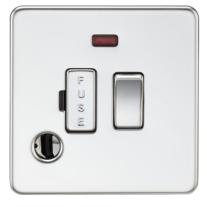

## SF6300FPC

13A Switched Fused Spur with Neon and Flex Outlet - Polished Chrome

www.mlaccessories.co.uk

| MLA PART CODE                            | SF6300FPC                                                              |
|------------------------------------------|------------------------------------------------------------------------|
| DESCRIPTION                              | 13A Switched Fused Spur with Neon and Flex Outlet - Polished<br>Chrome |
| NET WEIGHT (KG)                          | 0.15                                                                   |
| FINISH                                   | Polished Chrome                                                        |
| DIMENSIONS (MM)                          | Height - 87.5<br>Width - 87.5<br>Projection - 4.3                      |
| MINIMUM MOUNTING BOX DEPTH               | 25mm                                                                   |
| CONSTRUCTION                             | Construction - Premium grade steel                                     |
| CLASS                                    | I                                                                      |
| IP RATING                                | IP20                                                                   |
| INPUT VOLTAGE                            | 230V 50Hz                                                              |
| SWITCH TYPE                              | Double Pole                                                            |
| EARTH TERMINAL                           | Yes                                                                    |
| NEON INDICATOR                           | Yes                                                                    |
| LOAD/MAX. LOAD                           | 13A                                                                    |
| TERMINAL CAPACITY                        | 3 x 2.5mm <sup>2</sup> or 2 x 4.0mm <sup>2</sup>                       |
| ADDITIONAL FEATURES                      | Flex Outlet                                                            |
| WARRANTY                                 | 25year(s)                                                              |
| MANUFACTURED IN ACCORDANCE WITH          | BS 1363-4                                                              |
| ORIGIN OF MANUFACTURE                    | China                                                                  |
| DECLARATION OF CONFORMITY (HELD ON FILE) | Yes                                                                    |
| EAN                                      | 5056270859966                                                          |
| Date Created: 03/04/2023 13:42           |                                                                        |