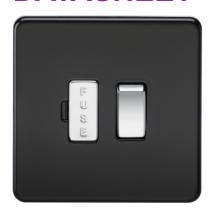

## **SF6300MB**

**Screwless 13A Switched Fused Spur Unit - Matt Black with Chrome Rocker** 

www.mlaccessories.co.uk

| MLA PART CODE                            | SF6300MB                                                               |
|------------------------------------------|------------------------------------------------------------------------|
| DESCRIPTION                              | Screwless 13A Switched Fused Spur Unit - Matt Black with Chrome Rocker |
| NET WEIGHT (KG)                          | 0.15                                                                   |
| FINISH                                   | Matt Black                                                             |
| DIMENSIONS (MM)                          | Height - 87.5<br>Width - 87.5<br>Projection - 4.3                      |
| MINIMUM MOUNTING BOX DEPTH               | 25mm                                                                   |
| CONSTRUCTION                             | Construction - Premium grade steel                                     |
| CLASS                                    | l                                                                      |
| IP RATING                                | IP20                                                                   |
| INPUT VOLTAGE                            | 230V 50Hz                                                              |
| SWITCH TYPE                              | Double Pole                                                            |
| EARTH TERMINAL                           | Yes                                                                    |
| NEON INDICATOR                           | No                                                                     |
| LOAD/MAX. LOAD                           | 13A                                                                    |
| TERMINAL CAPACITY                        | 3 x 2.5mm² or 2 x 4.0mm²                                               |
| WARRANTY                                 | 25year(s)                                                              |
| MANUFACTURED IN ACCORDANCE WITH          | BS 1363-4                                                              |
| ORIGIN OF MANUFACTURE                    | China                                                                  |
| DECLARATION OF CONFORMITY (HELD ON FILE) | Yes                                                                    |
| EAN                                      | 5055832902980                                                          |