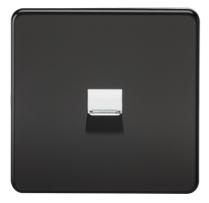

## **SF7400MB**

**Screwless Telephone Extension Socket - Matt Black** with Chrome Shutter

www.mlaccessories.co.uk

| MLA PART CODE                            | SF7400MB                                                                 |
|------------------------------------------|--------------------------------------------------------------------------|
| DESCRIPTION                              | Screwless Telephone Extension Socket - Matt Black with<br>Chrome Shutter |
| NET WEIGHT (KG)                          | 0.13                                                                     |
| FINISH                                   | Matt Black                                                               |
| DIMENSIONS (MM)                          | Height - 87.5<br>Width - 87.5<br>Projection - 4.3                        |
| MINIMUM MOUNTING BOX DEPTH               | 25mm                                                                     |
| CONSTRUCTION                             | Construction - Premium grade steel                                       |
| IP RATING                                | IP20                                                                     |
| TERMINAL TYPE                            | Screw                                                                    |
| WARRANTY                                 | 2year(s)                                                                 |
| MANUFACTURED IN ACCORDANCE WITH          | BS 5733                                                                  |
| ORIGIN OF MANUFACTURE                    | China                                                                    |
| DECLARATION OF CONFORMITY (HELD ON FILE) | Yes                                                                      |
| EAN                                      | 5055832903338                                                            |
| Date Created: 03/04/2023 12:44           |                                                                          |