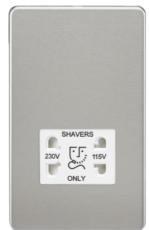

## **SF8900BCW**

Screwless 115V/230V Dual Voltage Shaver Socket -Brushed Chrome with White Insert

www.mlaccessories.co.uk

| MLA PART CODE                            | SF8900BCW                                                                            |
|------------------------------------------|--------------------------------------------------------------------------------------|
| DESCRIPTION                              | Screwless 115V/230V Dual Voltage Shaver Socket - Brushed<br>Chrome with White Insert |
| NET WEIGHT (KG)                          | 0.7                                                                                  |
| FINISH                                   | Brushed Chrome                                                                       |
| INSERT COLOUR                            | White                                                                                |
| DIMENSIONS (MM)                          | Height - 147.5<br>Width - 87.5<br>Projection - 4.3<br>Recessed Depth - 43.4          |
| MINIMUM MOUNTING BOX DEPTH               | 47mm                                                                                 |
| CONSTRUCTION                             | Construction - Premium grade steel                                                   |
| CLASS                                    | l                                                                                    |
| IP RATING                                | IP41                                                                                 |
| INPUT VOLTAGE                            | 230V 50Hz                                                                            |
| SECONDARY VOLTAGE                        | 115/230V                                                                             |
| EARTH TERMINAL                           | Yes                                                                                  |
| LOAD/MAX. LOAD                           | 20VA                                                                                 |
| TERMINAL CAPACITY                        | 2 x 2.5mm <sup>2</sup> or 1 x 4.0mm <sup>2</sup>                                     |
| WARRANTY                                 | 25year(s)                                                                            |
| MANUFACTURED IN ACCORDANCE WITH          | BS EN 61558-2-5                                                                      |
| ORIGIN OF MANUFACTURE                    | China                                                                                |
| DECLARATION OF CONFORMITY (HELD ON FILE) | Yes                                                                                  |
| EAN                                      | 5055832905110                                                                        |
| Date Created: 03/04/2023 12:45           |                                                                                      |