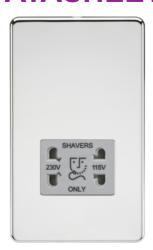

## SF8900PCG

**Screwless 115/230V Dual Voltage Shaver Socket - Polished Chrome with Grey Insert** 

www.mlaccessories.co.uk

| MLA PART CODE                            | SF8900PCG                                                                        |
|------------------------------------------|----------------------------------------------------------------------------------|
| DESCRIPTION                              | Screwless 115/230V Dual Voltage Shaver Socket - Polished Chrome with Grey Insert |
| NET WEIGHT (KG)                          | 0.7                                                                              |
| FINISH                                   | Polished Chrome                                                                  |
| INSERT COLOUR                            | Grey                                                                             |
| DIMENSIONS (MM)                          | Height - 147.5<br>Width - 87.5<br>Projection - 4.3<br>Recessed Depth - 43.4      |
| MINIMUM MOUNTING BOX DEPTH               | 47mm                                                                             |
| CONSTRUCTION                             | Construction - Premium grade steel                                               |
| CLASS                                    | I                                                                                |
| IP RATING                                | IP41                                                                             |
| INPUT VOLTAGE                            | 230V 50Hz                                                                        |
| SECONDARY VOLTAGE                        | 115/230V                                                                         |
| EARTH TERMINAL                           | Yes                                                                              |
| LOAD/MAX. LOAD                           | 20VA                                                                             |
| TERMINAL CAPACITY                        | 2 x 2.5mm² or 1 x 4.0mm²                                                         |
| WARRANTY                                 | 25year(s)                                                                        |
| MANUFACTURED IN ACCORDANCE WITH          | BS EN 61558-2-5                                                                  |
| ORIGIN OF MANUFACTURE                    | China                                                                            |
| DECLARATION OF CONFORMITY (HELD ON FILE) | Yes                                                                              |
| EAN                                      | 5055832968542                                                                    |
| D 1 0 1 1 00/04/0000 40 00               |                                                                                  |