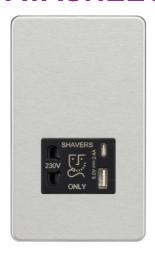

## SF8909BC

Shaver socket with dual USB A+C (5V DC 2.4A shared) - brushed chrome with black insert

www.mlaccessories.co.uk

| MLA PART CODE                            | SF8909BC                                                                               |
|------------------------------------------|----------------------------------------------------------------------------------------|
| DESCRIPTION                              | Shaver socket with dual USB A+C (5V DC 2.4A shared) - brushed chrome with black insert |
| NET WEIGHT (KG)                          | 0.726                                                                                  |
| FINISH                                   | Brushed Chrome                                                                         |
| INSERT COLOUR                            | Black                                                                                  |
| DIMENSIONS (MM)                          | Height - 147.5<br>Width - 87.5<br>Projection - 4.3<br>Recessed Depth - 45              |
| MINIMUM MOUNTING BOX DEPTH               | 47mm                                                                                   |
| CONSTRUCTION                             | Construction - Premium grade steel                                                     |
| CLASS                                    | I                                                                                      |
| IP RATING                                | IP41                                                                                   |
| INPUT VOLTAGE                            | 230V 50Hz                                                                              |
| SECONDARY VOLTAGE                        | 230V                                                                                   |
| EARTH TERMINAL                           | Yes                                                                                    |
| LOAD/MAX. LOAD                           | 20VA                                                                                   |
| TERMINAL CAPACITY                        | 2 x 2.5mm² or 1 x 4.0mm²                                                               |
| NO. OF USB PORTS                         | 2                                                                                      |
| NO. OF TYPE-A PORTS                      | 1                                                                                      |
| NO. OF TYPE-C PORTS                      | 1                                                                                      |
| USB CHARGING                             | 5V DC 2.4A (shared)                                                                    |
| WARRANTY                                 | 2year(s)                                                                               |
| MANUFACTURED IN ACCORDANCE WITH          | BS EN 61558-2-5, BS EN 60558-2-16                                                      |
| ORIGIN OF MANUFACTURE                    | China                                                                                  |
| DECLARATION OF CONFORMITY (HELD ON FILE) | Yes                                                                                    |
| EAN                                      | 5056270870909                                                                          |