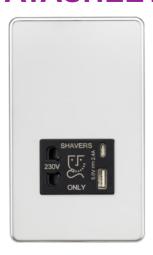

## SF8909PC

Shaver socket with dual USB A+C (5V DC 2.4A shared) - polished chrome with black insert

www.mlaccessories.co.uk

| MLA PART CODE                            | SF8909PC                                                                                |
|------------------------------------------|-----------------------------------------------------------------------------------------|
| DESCRIPTION                              | Shaver socket with dual USB A+C (5V DC 2.4A shared) - polished chrome with black insert |
| NET WEIGHT (KG)                          | 0.726                                                                                   |
| FINISH                                   | Polished Chrome                                                                         |
| INSERT COLOUR                            | Black                                                                                   |
| DIMENSIONS (MM)                          | Height - 147.5<br>Width - 87.5<br>Projection - 4.3<br>Recessed Depth - 45               |
| MINIMUM MOUNTING BOX DEPTH               | 47mm                                                                                    |
| CONSTRUCTION                             | Construction - Premium grade steel                                                      |
| CLASS                                    | I                                                                                       |
| IP RATING                                | IP41                                                                                    |
| INPUT VOLTAGE                            | 230V 50Hz                                                                               |
| SECONDARY VOLTAGE                        | 230V                                                                                    |
| EARTH TERMINAL                           | Yes                                                                                     |
| LOAD/MAX. LOAD                           | 20VA                                                                                    |
| TERMINAL CAPACITY                        | 2 x 2.5mm² or 1 x 4.0mm²                                                                |
| NO. OF USB PORTS                         | 2                                                                                       |
| NO. OF TYPE-A PORTS                      | 1                                                                                       |
| NO. OF TYPE-C PORTS                      | 1                                                                                       |
| USB CHARGING                             | 5V DC 2.4A (shared)                                                                     |
| WARRANTY                                 | 2year(s)                                                                                |
| MANUFACTURED IN ACCORDANCE WITH          | BS EN 61558-2-5, BS EN 60558-2-16                                                       |
| ORIGIN OF MANUFACTURE                    | China                                                                                   |
| DECLARATION OF CONFORMITY (HELD ON FILE) | Yes                                                                                     |
| EAN                                      | 5056270844894                                                                           |