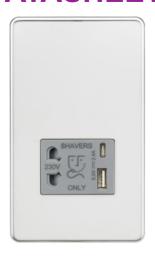

## **SF8909PCG**

Shaver socket with dual USB A+C (5V DC 2.4A shared) - polished chrome with grey insert

www.mlaccessories.co.uk

| MLA PART CODE                            | SF8909PCG                                                                              |
|------------------------------------------|----------------------------------------------------------------------------------------|
| DESCRIPTION                              | Shaver socket with dual USB A+C (5V DC 2.4A shared) - polished chrome with grey insert |
| NET WEIGHT (KG)                          | 0.726                                                                                  |
| FINISH                                   | Polished Chrome                                                                        |
| INSERT COLOUR                            | Grey                                                                                   |
| DIMENSIONS (MM)                          | Height - 147.5<br>Width - 87.5<br>Projection - 4.3<br>Recessed Depth - 45              |
| MINIMUM MOUNTING BOX DEPTH               | 47mm                                                                                   |
| CONSTRUCTION                             | Construction - Premium grade steel                                                     |
| CLASS                                    | I                                                                                      |
| IP RATING                                | IP41                                                                                   |
| INPUT VOLTAGE                            | 230V 50Hz                                                                              |
| SECONDARY VOLTAGE                        | 230V                                                                                   |
| EARTH TERMINAL                           | Yes                                                                                    |
| LOAD/MAX. LOAD                           | 20VA                                                                                   |
| TERMINAL CAPACITY                        | 2 x 2.5mm² or 1 x 4.0mm²                                                               |
| NO. OF USB PORTS                         | 2                                                                                      |
| NO. OF TYPE-A PORTS                      | 1                                                                                      |
| NO. OF TYPE-C PORTS                      | 1                                                                                      |
| USB CHARGING                             | 5V DC 2.4A (shared)                                                                    |
| WARRANTY                                 | 2year(s)                                                                               |
| MANUFACTURED IN ACCORDANCE WITH          | BS EN 61558-2-5, BS EN 60558-2-16                                                      |
| ORIGIN OF MANUFACTURE                    | China                                                                                  |
| DECLARATION OF CONFORMITY (HELD ON FILE) | Yes                                                                                    |
| EAN                                      | 5056270871067                                                                          |