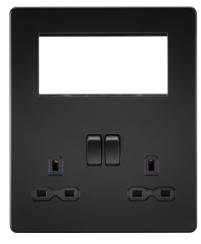

## SFR194MBB

**Screwless Small Multimedia Combination Plate - Matt Black** 

www.mlaccessories.co.uk

| MLA PART CODE                            | SFR194MBB                                                                  |
|------------------------------------------|----------------------------------------------------------------------------|
| DESCRIPTION                              | Screwless Small Multimedia Combination Plate - Matt Black                  |
| NET WEIGHT (KG)                          | 0.411                                                                      |
| FINISH                                   | Matt Black                                                                 |
| INSERT COLOUR                            | Black                                                                      |
| DIMENSIONS (MM)                          | Height - 180<br>Width - 147.5<br>Projection - 4.5<br>Recessed Depth - 21.2 |
| CONSTRUCTION                             | Construction - Premium grade steel                                         |
| CLASS                                    | I                                                                          |
| IP RATING                                | IP20                                                                       |
| INPUT VOLTAGE                            | 230V 50Hz                                                                  |
| SWITCH TYPE                              | Double Pole                                                                |
| EARTH TERMINAL                           | Yes                                                                        |
| LOAD/MAX. LOAD                           | 13A                                                                        |
| FUNCTION                                 | 1 x 4G Modular Facility                                                    |
| WARRANTY                                 | 25year(s)                                                                  |
| ORIGIN OF MANUFACTURE                    | China                                                                      |
| DECLARATION OF CONFORMITY (HELD ON FILE) | Yes                                                                        |
| EAN                                      | 5056270861631                                                              |