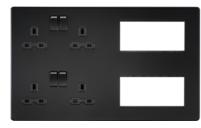

## SFR298MBB

**Screwless Combination Plate - Matt Black** 

www.mlaccessories.co.uk

| MLA PART CODE                            | SFR298MBB                                                                    |
|------------------------------------------|------------------------------------------------------------------------------|
| DESCRIPTION                              | Screwless Combination Plate - Matt Black                                     |
| NET WEIGHT (KG)                          | 0.823                                                                        |
| FINISH                                   | Matt Black                                                                   |
| INSERT COLOUR                            | Black                                                                        |
| DIMENSIONS (MM)                          | Height - 179.5<br>Width - 297.5<br>Projection - 4.5<br>Recessed Depth - 21.2 |
| MINIMUM MOUNTING BOX DEPTH               | 35mm                                                                         |
| CONSTRUCTION                             | Construction - Premium grade steel                                           |
| CLASS                                    | I                                                                            |
| IP RATING                                | IP20                                                                         |
| INPUT VOLTAGE                            | 230V 50Hz                                                                    |
| SWITCH TYPE                              | Double Pole                                                                  |
| EARTH TERMINAL                           | Yes                                                                          |
| LOAD/MAX. LOAD                           | 13A                                                                          |
| FUNCTION                                 | 2 x 4G Modular Facility                                                      |
| WARRANTY                                 | 25year(s)                                                                    |
| ORIGIN OF MANUFACTURE                    | China                                                                        |
| DECLARATION OF CONFORMITY (HELD ON FILE) | Yes                                                                          |
| EAN                                      | 5056270825817                                                                |