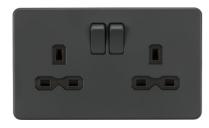

## SFR9000AT

Screwless 13A 2G DP switched socket - Anthracite

www.mlaccessories.co.uk

| DESCRIPTION                              | Screwless 13A 2G DP switched socket - Anthracite   |
|------------------------------------------|----------------------------------------------------|
| NET WEIGHT (KG)                          | 0.26                                               |
| FINISH                                   | Anthracite                                         |
| INSERT COLOUR                            | Black                                              |
| DIMENSIONS (MM)                          | Height - 87.5<br>Width - 147.5<br>Projection - 4.3 |
| MINIMUM MOUNTING BOX DEPTH               | 25mm                                               |
| CONSTRUCTION                             | Construction - Premium grade steel                 |
| CLASS                                    | I                                                  |
| IP RATING                                | IP20                                               |
| INPUT VOLTAGE                            | 230V 50Hz                                          |
| SWITCH TYPE                              | Double Pole                                        |
| EARTH TERMINAL                           | Yes                                                |
| LOAD/MAX. LOAD                           | 13A                                                |
| TERMINAL CAPACITY                        | 3 x 2.5mm <sup>2</sup> or 2 x 4.0mm <sup>2</sup>   |
| WARRANTY                                 | 25year(s)                                          |
| MANUFACTURED IN ACCORDANCE WITH          | BS 1363-2                                          |
| ORIGIN OF MANUFACTURE                    | China                                              |
| DECLARATION OF CONFORMITY (HELD ON FILE) | Yes                                                |
| EAN                                      | 5056270819113                                      |