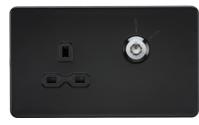

## SFR9LOCKMB

13A 1G DP Lockable socket - Matt Black with black insert

www.mlaccessories.co.uk

| MLA PART CODE                            | SFR9LOCKMB                                                                  |
|------------------------------------------|-----------------------------------------------------------------------------|
| DESCRIPTION                              | 13A 1G DP Lockable socket - Matt Black with black insert                    |
| NET WEIGHT (KG)                          | 0.312                                                                       |
| FINISH                                   | Matt Black                                                                  |
| INSERT COLOUR                            | Black                                                                       |
| DIMENSIONS (MM)                          | Height - 87.5<br>Width - 147.5<br>Projection - 4.3<br>Recessed Depth - 38.2 |
| MINIMUM MOUNTING BOX DEPTH               | 47mm                                                                        |
| CONSTRUCTION                             | Construction - Premium grade steel                                          |
| CLASS                                    | I                                                                           |
| IP RATING                                | IP20                                                                        |
| INPUT VOLTAGE                            | 230V 50Hz                                                                   |
| SWITCH TYPE                              | Double Pole                                                                 |
| EARTH TERMINAL                           | Yes                                                                         |
| LOAD/MAX. LOAD                           | 13A                                                                         |
| TERMINAL CAPACITY                        | 3 x 2.5mm <sup>2</sup> or 2 x 4.0mm <sup>2</sup>                            |
| ADDITIONAL FEATURES                      | key lockable                                                                |
| WARRANTY                                 | 25year(s)                                                                   |
| MANUFACTURED IN ACCORDANCE WITH          | BS 1363-2                                                                   |
| ORIGIN OF MANUFACTURE                    | China                                                                       |
| DECLARATION OF CONFORMITY (HELD ON FILE) | Yes                                                                         |
| EAN                                      | 5056270866582                                                               |
| ate Created: 03/04/2023 13:45            |                                                                             |