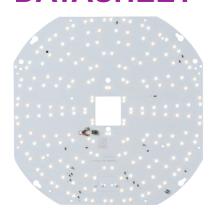

#### SH18AT

### 230V 18W CCT Adjustable LED Gear Tray

www.mlaccessories.co.uk

| MLA PART CODE         | SH18AT                                |
|-----------------------|---------------------------------------|
| DESCRIPTION           | 230V 18W CCT Adjustable LED Gear Tray |
| NET WEIGHT (KG)       | 0.31                                  |
| FINISH                | White                                 |
| DIMENSIONS (MM)       | Height - 262<br>Width - 262           |
| CONSTRUCTION          | Construction - CEM-1                  |
| CLASS                 | I                                     |
| IP RATING             | IP20                                  |
| WATTAGE (W)           | 18                                    |
| LAMP TECHNOLOGY       | SMD LED                               |
| LUMENS (LM)           | 2960                                  |
| LUMEN TOLERANCE       | 5%                                    |
| EFFICACY (LM/W)       | 153.2                                 |
| CIRCUIT WATTAGE (W)   | 19.3                                  |
| ССТ                   | 3000/4000/6000K                       |
| LIGHT COLOUR          | ССТ                                   |
| CRI                   | >85                                   |
| SDCM                  | <6                                    |
| RUNNING CURRENT (A)   | 0.09                                  |
| DISPLACEMENT FACTOR   | >0.7                                  |
| SVM                   | 0.01                                  |
| PST-LM                | 0.102                                 |
| BEAM ANGLE (DEGREES)  | 115                                   |
| L70B50 LIFESPAN (HRS) | 50,000                                |
| DIMMABLE              | No                                    |
| OPERATING TEMPERATURE | -20~50°C                              |
| INPUT VOLTAGE         | 230V 50Hz                             |