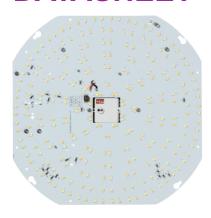

## SH18ATEMP

230V 18W CCT Emergency Adjustable LED Gear Tray with Daylight Sensor

www.mlaccessories.co.uk

| MLA PART CODE              | SH18ATEMP                                                            |
|----------------------------|----------------------------------------------------------------------|
| DESCRIPTION                | 230V 18W CCT Emergency Adjustable LED Gear Tray with Daylight Sensor |
| NET WEIGHT (KG)            | 0.49                                                                 |
| FINISH                     | White                                                                |
| DIMENSIONS (MM)            | Height - 262<br>Width - 262                                          |
| CONSTRUCTION               | Construction - CEM-1                                                 |
| CLASS                      | I                                                                    |
| IP RATING                  | IP20                                                                 |
| WATTAGE (W)                | 18                                                                   |
| LAMP TECHNOLOGY            | SMD LED                                                              |
| LUMENS (LM)                | 3000                                                                 |
| LUMEN TOLERANCE            | 5%                                                                   |
| EFFICACY (LM/W)            | 132.6                                                                |
| LUMENS EMERGENCY MODE (LM) | 280                                                                  |
| CIRCUIT WATTAGE (W)        | 22.6                                                                 |
| ССТ                        | 3000/4000/6000K                                                      |
| LIGHT COLOUR               | ССТ                                                                  |
| CRI                        | >85                                                                  |
| SDCM                       | <6                                                                   |
| RUNNING CURRENT (A)        | 0.11                                                                 |
| DISPLACEMENT FACTOR        | >0.7                                                                 |
| SVM                        | 0.014                                                                |
| PST-LM                     | 0.099                                                                |
| BEAM ANGLE (DEGREES)       | 115                                                                  |
| L70B50 LIFESPAN (HRS)      | 50,000                                                               |
| DIMMABLE                   | No                                                                   |
| EMERGENCY                  | Maintained / Non-maintained / Switched                               |
| OPERATING TEMPERATURE      | -20~50°C                                                             |