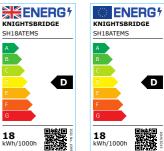

## SH18ATEMS

230V 18W Emergency CCT Adjustable LED Gear Tray with Sensor

www.mlaccessories.co.uk

| MLA PART CODE              | SH18ATEMS                                                   |
|----------------------------|-------------------------------------------------------------|
| DESCRIPTION                | 230V 18W Emergency CCT Adjustable LED Gear Tray with Sensor |
| NET WEIGHT (KG)            | 0.49                                                        |
| FINISH                     | White                                                       |
| DIMENSIONS (MM)            | Height - 262<br>Width - 262                                 |
| CONSTRUCTION               | Construction - CEM-1                                        |
| CLASS                      | I                                                           |
| IP RATING                  | IP20                                                        |
| WATTAGE (W)                | 18                                                          |
| LAMP TECHNOLOGY            | SMD LED                                                     |
| LUMENS (LM)                | 3000                                                        |
| LUMEN TOLERANCE            | 5%                                                          |
| EFFICACY (LM/W)            | 132.6                                                       |
| LUMENS EMERGENCY MODE (LM) | 280                                                         |
| CIRCUIT WATTAGE (W)        | 22.6                                                        |
| ССТ                        | 3000/4000/6000K                                             |
| LIGHT COLOUR               | CCT                                                         |
| CRI                        | >85                                                         |
| SDCM                       | <6                                                          |
| RUNNING CURRENT (A)        | 0.11                                                        |
| DISPLACEMENT FACTOR        | >0.7                                                        |
| SVM                        | 0.006                                                       |
| PST-LM                     | 0.112                                                       |
| BEAM ANGLE (DEGREES)       | 115                                                         |
| L70B50 LIFESPAN (HRS)      | 50,000                                                      |
| DIMMABLE                   | No                                                          |
| EMERGENCY                  | Maintained / Non-maintained / Switched                      |
| OPERATING TEMPERATURE      | -20~50°C                                                    |