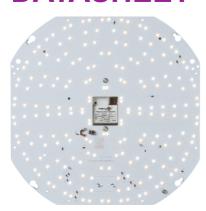

## SH18ATS

230V 18W CCT Adjustable LED Gear Tray with

Sensor

www.mlaccessories.co.uk

| MLA PART CODE         | SH18ATS                                           |
|-----------------------|---------------------------------------------------|
| DESCRIPTION           | 230V 18W CCT Adjustable LED Gear Tray with Sensor |
| NET WEIGHT (KG)       | 0.35                                              |
| FINISH                | White                                             |
| DIMENSIONS (MM)       | Height - 262<br>Width - 262                       |
| CONSTRUCTION          | Construction - CEM-1                              |
| CLASS                 | I                                                 |
| IP RATING             | IP20                                              |
| WATTAGE (W)           | 18                                                |
| LAMP TECHNOLOGY       | SMD LED                                           |
| LUMENS (LM)           | 2960                                              |
| LUMEN TOLERANCE       | 5%                                                |
| EFFICACY (LM/W)       | 153.2                                             |
| CIRCUIT WATTAGE (W)   | 19.3                                              |
| ССТ                   | 3000/4000/6000K                                   |
| LIGHT COLOUR          | ССТ                                               |
| CRI                   | >85                                               |
| SDCM                  | <6                                                |
| RUNNING CURRENT (A)   | 0.09                                              |
| DISPLACEMENT FACTOR   | >0.7                                              |
| SVM                   | 0.003                                             |
| PST-LM                | 0.08                                              |
| BEAM ANGLE (DEGREES)  | 115                                               |
| L70B50 LIFESPAN (HRS) | 50,000                                            |
| DIMMABLE              | No                                                |
| OPERATING TEMPERATURE | -20~50°C                                          |
| INPUT VOLTAGE         | 230V 50Hz                                         |