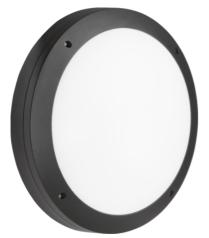

#### 230V IP65 18W LED Round Bulkhead CCT Black

www.mlaccessories.co.uk

| MLA PART CODE                 | SHE1B                                      |
|-------------------------------|--------------------------------------------|
| DESCRIPTION                   | 230V IP65 18W LED Round Bulkhead CCT Black |
| NET WEIGHT (KG)               | 2.335                                      |
| FINISH                        | Black                                      |
| DIFFUSER                      | Opal                                       |
| DIMENSIONS (MM)               | Diameter - 360<br>Projection - 92          |
| CONSTRUCTION                  | Construction - Die-cast aluminium          |
| CLASS                         | I                                          |
| IP RATING                     | IP65                                       |
| IK RATING                     | IK10                                       |
| WATTAGE (W)                   | 18                                         |
| LAMP TECHNOLOGY               | SMD LED                                    |
| LUMENS (LM)                   | 1680/1790/1810                             |
| LUMENS LIGHT SOURCE ONLY (LM) | 3000                                       |
| LUMEN TOLERANCE               | 5%                                         |
| EFFICACY (LM/W)               | 132.6                                      |
| CIRCUIT WATTAGE (W)           | 22.6                                       |
| ССТ                           | 3000/4000/6000K                            |
| CRI                           | >85                                        |
| SDCM                          | <6                                         |
| RUNNING CURRENT (A)           | 0.09                                       |
| DISPLACEMENT FACTOR           | >0.7                                       |
| SVM                           | 0.01                                       |
| PST-LM                        | 0.102                                      |
| BEAM ANGLE (DEGREES)          | 110                                        |
| LIFE SPAN (HRS)               | 50,000                                     |
| L70B50 LIFESPAN (HRS)         | 50,000                                     |
| LED COMPATIBLE                | Yes                                        |