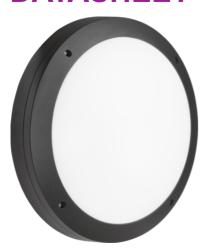

## SHE1BEMS

230V IP65 18W LED Round Bulkhead CCT with Emergency & Microwave Sensor Black KNIGHTSBRIDGE

www.mlaccessories.co.uk

| MLA PART CODE                 | SHE1BEMS                                                                     |
|-------------------------------|------------------------------------------------------------------------------|
| DESCRIPTION                   | 230V IP65 18W LED Round Bulkhead CCT with Emergency & Microwave Sensor Black |
| NET WEIGHT (KG)               | 2.515                                                                        |
| FINISH                        | Black                                                                        |
| DIFFUSER                      | Opal                                                                         |
| DIMENSIONS (MM)               | Diameter - 360<br>Projection - 92                                            |
| CONSTRUCTION                  | Construction - Die-cast aluminium                                            |
| CLASS                         | I                                                                            |
| IP RATING                     | IP65                                                                         |
| IK RATING                     | IK10                                                                         |
| WATTAGE (W)                   | 18                                                                           |
| LAMP TECHNOLOGY               | SMD LED                                                                      |
| LUMENS (LM)                   | 1680/1790/1810                                                               |
| LUMENS LIGHT SOURCE ONLY (LM) | 3000                                                                         |
| LUMEN TOLERANCE               | 5%                                                                           |
| EFFICACY (LM/W)               | 132.6                                                                        |
| LUMENS EMERGENCY MODE (LM)    | 190/200/190                                                                  |
| CIRCUIT WATTAGE (W)           | 22.6                                                                         |
| ССТ                           | 3000/4000/6000K                                                              |
| CRI                           | >85                                                                          |
| SDCM                          | <6                                                                           |
| RUNNING CURRENT (A)           | 0.11                                                                         |
| DISPLACEMENT FACTOR           | >0.7                                                                         |
| SVM                           | 0.006                                                                        |
| PST-LM                        | 0.112                                                                        |
| BEAM ANGLE (DEGREES)          | 110                                                                          |
| LIFE SPAN (HRS)               | 50,000                                                                       |
| L70B50 LIFESPAN (HRS)         | 50,000                                                                       |