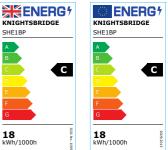

## SHE1BP

230V IP65 18W LED Round Bulkhead CCT with Daylight Sensor Black

www.mlaccessories.co.uk

| MLA PART CODE                 | SHE1BP                                                          |
|-------------------------------|-----------------------------------------------------------------|
| DESCRIPTION                   | 230V IP65 18W LED Round Bulkhead CCT with Daylight Sensor Black |
| NET WEIGHT (KG)               | 2.375                                                           |
| FINISH                        | Black                                                           |
| DIFFUSER                      | Opal                                                            |
| DIMENSIONS (MM)               | Diameter - 360<br>Projection - 92                               |
| CONSTRUCTION                  | Construction - Die-cast aluminium                               |
| CLASS                         | I                                                               |
| IP RATING                     | IP65                                                            |
| IK RATING                     | IK10                                                            |
| WATTAGE (W)                   | 18                                                              |
| LAMP TECHNOLOGY               | SMD LED                                                         |
| LUMENS (LM)                   | 1680/1790/1810                                                  |
| LUMENS LIGHT SOURCE ONLY (LM) | 3000                                                            |
| LUMEN TOLERANCE               | 5%                                                              |
| EFFICACY (LM/W)               | 132.6                                                           |
| CIRCUIT WATTAGE (W)           | 22.6                                                            |
| ССТ                           | 3000/4000/6000K                                                 |
| CRI                           | >85                                                             |
| SDCM                          | <6                                                              |
| RUNNING CURRENT (A)           | 0.09                                                            |
| DISPLACEMENT FACTOR           | >0.7                                                            |
| SVM                           | 0.005                                                           |
| PST-LM                        | 0.12                                                            |
| BEAM ANGLE (DEGREES)          | 110                                                             |
| LIFE SPAN (HRS)               | 50,000                                                          |
| L70B50 LIFESPAN (HRS)         | 50,000                                                          |
| LED COMPATIBLE                | Yes                                                             |