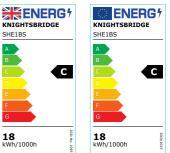

## SHE1BS

230V IP65 18W LED Round Bulkhead CCT with Microwave Sensor Black

www.mlaccessories.co.uk

| MLA PART CODE                 | SHE1BS                                                           |
|-------------------------------|------------------------------------------------------------------|
| DESCRIPTION                   | 230V IP65 18W LED Round Bulkhead CCT with Microwave Sensor Black |
| NET WEIGHT (KG)               | 2.375                                                            |
| FINISH                        | Black                                                            |
| DIFFUSER                      | Opal                                                             |
| DIMENSIONS (MM)               | Diameter - 360<br>Projection - 92                                |
| CONSTRUCTION                  | Construction - Die-cast aluminium                                |
| CLASS                         | I                                                                |
| IP RATING                     | IP65                                                             |
| IK RATING                     | IK10                                                             |
| WATTAGE (W)                   | 18                                                               |
| LAMP TECHNOLOGY               | SMD LED                                                          |
| LUMENS (LM)                   | 1680/1790/1810                                                   |
| LUMENS LIGHT SOURCE ONLY (LM) | 3000                                                             |
| LUMEN TOLERANCE               | 5%                                                               |
| EFFICACY (LM/W)               | 132.6                                                            |
| CIRCUIT WATTAGE (W)           | 19.3                                                             |
| ССТ                           | 3000/4000/6000K                                                  |
| CRI                           | >85                                                              |
| SDCM                          | <6                                                               |
| RUNNING CURRENT (A)           | 0.09                                                             |
| DISPLACEMENT FACTOR           | >0.7                                                             |
| SVM                           | 0.003                                                            |
| PST-LM                        | 0.08                                                             |
| BEAM ANGLE (DEGREES)          | 110                                                              |
| LIFE SPAN (HRS)               | 50,000                                                           |
| L70B50 LIFESPAN (HRS)         | 50,000                                                           |
| LED COMPATIBLE                | Yes                                                              |