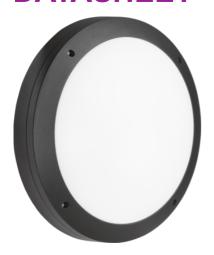

## SHE1BS

230V IP65 18W LED Round Bulkhead CCT with Microwave Sensor Black

www.mlaccessories.co.uk

| MLA PART CODE                 | SHE1BS                                                           |
|-------------------------------|------------------------------------------------------------------|
| DESCRIPTION                   | 230V IP65 18W LED Round Bulkhead CCT with Microwave Sensor Black |
| NET WEIGHT (KG)               | 2.375                                                            |
| FINISH                        | Black                                                            |
| DIFFUSER                      | Opal                                                             |
| DIMENSIONS (MM)               | Diameter - 360<br>Projection - 92                                |
| CONSTRUCTION                  | Construction - Die-cast aluminium                                |
| CLASS                         | I                                                                |
| IP RATING                     | IP65                                                             |
| IK RATING                     | IK10                                                             |
| WATTAGE (W)                   | 18                                                               |
| LAMP TECHNOLOGY               | SMD LED                                                          |
| LUMENS (LM)                   | 1680/1790/1810                                                   |
| LUMENS LIGHT SOURCE ONLY (LM) | 3000                                                             |
| LUMEN TOLERANCE               | 5%                                                               |
| EFFICACY (LM/W)               | 132.6                                                            |
| CIRCUIT WATTAGE (W)           | 19.3                                                             |
| ССТ                           | 3000/4000/6000K                                                  |
| CRI                           | >85                                                              |
| SDCM                          | <6                                                               |
| RUNNING CURRENT (A)           | 0.09                                                             |
| DISPLACEMENT FACTOR           | >0.7                                                             |
| SVM                           | 0.003                                                            |
| PST-LM                        | 0.08                                                             |
| BEAM ANGLE (DEGREES)          | 110                                                              |
| LIFE SPAN (HRS)               | 50,000                                                           |
| L70B50 LIFESPAN (HRS)         | 50,000                                                           |
| LED COMPATIBLE                | Yes                                                              |