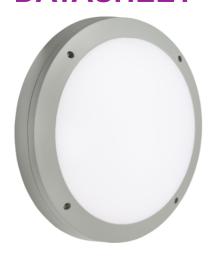

### 230V IP65 18W LED Round Bulkhead CCT Grey

www.mlaccessories.co.uk

| MLA PART CODE                 | SHE1G                                     |
|-------------------------------|-------------------------------------------|
| DESCRIPTION                   | 230V IP65 18W LED Round Bulkhead CCT Grey |
| NET WEIGHT (KG)               | 2.335                                     |
| FINISH                        | Grey                                      |
| DIFFUSER                      | Opal                                      |
| DIMENSIONS (MM)               | Diameter - 360<br>Projection - 92         |
| CONSTRUCTION                  | Construction - Die-cast aluminium         |
| CLASS                         | I                                         |
| IP RATING                     | IP65                                      |
| IK RATING                     | IK10                                      |
| WATTAGE (W)                   | 18                                        |
| LAMP TECHNOLOGY               | SMD LED                                   |
| LUMENS (LM)                   | 1680/1790/1810                            |
| LUMENS LIGHT SOURCE ONLY (LM) | 3000                                      |
| LUMEN TOLERANCE               | 5%                                        |
| EFFICACY (LM/W)               | 132.6                                     |
| CIRCUIT WATTAGE (W)           | 22.6                                      |
| ССТ                           | 3000/4000/6000K                           |
| CRI                           | >85                                       |
| SDCM                          | <6                                        |
| RUNNING CURRENT (A)           | 0.09                                      |
| DISPLACEMENT FACTOR           | >0.7                                      |
| SVM                           | 0.01                                      |
| PST-LM                        | 0.102                                     |
| BEAM ANGLE (DEGREES)          | 110                                       |
| LIFE SPAN (HRS)               | 50,000                                    |
| L70B50 LIFESPAN (HRS)         | 50,000                                    |
| LED COMPATIBLE                | Yes                                       |