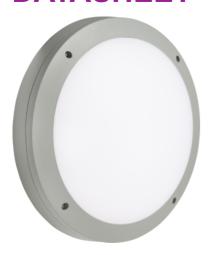

## SHE1GEM

230V IP65 18W LED Round Bulkhead CCT with Emergency Grey

www.mlaccessories.co.uk

| MLA PART CODE                 | SHE1GEM                                                  |
|-------------------------------|----------------------------------------------------------|
| DESCRIPTION                   | 230V IP65 18W LED Round Bulkhead CCT with Emergency Grey |
| NET WEIGHT (KG)               | 2.475                                                    |
| FINISH                        | Grey                                                     |
| DIFFUSER                      | Opal                                                     |
| DIMENSIONS (MM)               | Diameter - 360<br>Projection - 92                        |
| CONSTRUCTION                  | Construction - Die-cast aluminium                        |
| CLASS                         | I                                                        |
| IP RATING                     | IP65                                                     |
| IK RATING                     | IK10                                                     |
| WATTAGE (W)                   | 18                                                       |
| LAMP TECHNOLOGY               | SMD LED                                                  |
| LUMENS (LM)                   | 1680/1790/1810                                           |
| LUMENS LIGHT SOURCE ONLY (LM) | 3000                                                     |
| LUMEN TOLERANCE               | 5%                                                       |
| EFFICACY (LM/W)               | 132.6                                                    |
| LUMENS EMERGENCY MODE (LM)    | 190/200/190                                              |
| CIRCUIT WATTAGE (W)           | 22.6                                                     |
| ССТ                           | 3000/4000/6000K                                          |
| CRI                           | >85                                                      |
| SDCM                          | <6                                                       |
| RUNNING CURRENT (A)           | 0.11                                                     |
| DISPLACEMENT FACTOR           | >0.7                                                     |
| SVM                           | 0.013                                                    |
| PST-LM                        | 0.076                                                    |
| BEAM ANGLE (DEGREES)          | 110                                                      |
| LIFE SPAN (HRS)               | 50,000                                                   |
| L70B50 LIFESPAN (HRS)         | 50,000                                                   |