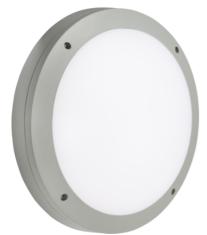

## SHE1GEMS

230V IP65 18W LED Round Bulkhead CCT with Emergency & Microwave Sensor

www.mlaccessories.co.uk

| MLA PART CODE                 | SHE1GEMS                                                                       |
|-------------------------------|--------------------------------------------------------------------------------|
| DESCRIPTION                   | 230V IP65 18W LED Round Bulkhead CCT with Emergency &<br>Microwave Sensor Grey |
| NET WEIGHT (KG)               | 2.515                                                                          |
| FINISH                        | Grey                                                                           |
| DIFFUSER                      | Opal                                                                           |
| DIMENSIONS (MM)               | Diameter - 360<br>Projection - 92                                              |
| CONSTRUCTION                  | Construction - Die-cast aluminium                                              |
| CLASS                         | I                                                                              |
| IP RATING                     | IP65                                                                           |
| IK RATING                     | IK10                                                                           |
| WATTAGE (W)                   | 18                                                                             |
| LAMP TECHNOLOGY               | SMD LED                                                                        |
| LUMENS (LM)                   | 1680/1790/1810                                                                 |
| LUMENS LIGHT SOURCE ONLY (LM) | 3000                                                                           |
| LUMEN TOLERANCE               | 5%                                                                             |
| EFFICACY (LM/W)               | 132.6                                                                          |
| LUMENS EMERGENCY MODE (LM)    | 190/200/190                                                                    |
| CIRCUIT WATTAGE (W)           | 22.6                                                                           |
| сст                           | 3000/4000/6000K                                                                |
| CRI                           | >85                                                                            |
| SDCM                          | <6                                                                             |
| RUNNING CURRENT (A)           | 0.11                                                                           |
| DISPLACEMENT FACTOR           | >0.7                                                                           |
| SVM                           | 0.006                                                                          |
| PST-LM                        | 0.112                                                                          |
| BEAM ANGLE (DEGREES)          | 110                                                                            |
| LIFE SPAN (HRS)               | 50,000                                                                         |
| L70B50 LIFESPAN (HRS)         | 50,000                                                                         |