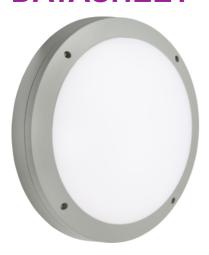

## SHE1GP

230V IP65 18W LED Round Bulkhead CCT with Daylight Sensor Grey

www.mlaccessories.co.uk

| MLA PART CODE                 | SHE1GP                                                         |
|-------------------------------|----------------------------------------------------------------|
| DESCRIPTION                   | 230V IP65 18W LED Round Bulkhead CCT with Daylight Sensor Grey |
| NET WEIGHT (KG)               | 2.375                                                          |
| FINISH                        | Grey                                                           |
| DIFFUSER                      | Opal                                                           |
| DIMENSIONS (MM)               | Diameter - 360<br>Projection - 92                              |
| CONSTRUCTION                  | Construction - Die-cast aluminium                              |
| CLASS                         | I                                                              |
| IP RATING                     | IP65                                                           |
| IK RATING                     | IK10                                                           |
| WATTAGE (W)                   | 18                                                             |
| LAMP TECHNOLOGY               | SMD LED                                                        |
| LUMENS (LM)                   | 1680/1790/1810                                                 |
| LUMENS LIGHT SOURCE ONLY (LM) | 3000                                                           |
| LUMEN TOLERANCE               | 5%                                                             |
| EFFICACY (LM/W)               | 132.6                                                          |
| CIRCUIT WATTAGE (W)           | 22.6                                                           |
| ССТ                           | 3000/4000/6000K                                                |
| CRI                           | >85                                                            |
| SDCM                          | <6                                                             |
| RUNNING CURRENT (A)           | 0.09                                                           |
| DISPLACEMENT FACTOR           | >0.7                                                           |
| SVM                           | 0.005                                                          |
| PST-LM                        | 0.12                                                           |
| BEAM ANGLE (DEGREES)          | 110                                                            |
| LIFE SPAN (HRS)               | 50,000                                                         |
| L70B50 LIFESPAN (HRS)         | 50,000                                                         |
| LED COMPATIBLE                | Yes                                                            |