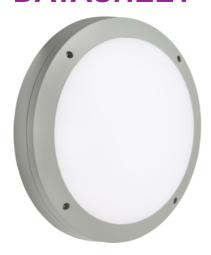

## SHE1GS

230V IP65 18W LED Round Bulkhead CCT with Microwave Sensor Grey

www.mlaccessories.co.uk

| MLA PART CODE                 | SHE1GS                                                          |
|-------------------------------|-----------------------------------------------------------------|
| DESCRIPTION                   | 230V IP65 18W LED Round Bulkhead CCT with Microwave Sensor Grey |
| NET WEIGHT (KG)               | 2.375                                                           |
| FINISH                        | Grey                                                            |
| DIFFUSER                      | Opal                                                            |
| DIMENSIONS (MM)               | Diameter - 360<br>Projection - 92                               |
| CONSTRUCTION                  | Construction - Die-cast aluminium                               |
| CLASS                         | I                                                               |
| IP RATING                     | IP65                                                            |
| IK RATING                     | IK10                                                            |
| WATTAGE (W)                   | 18                                                              |
| LAMP TECHNOLOGY               | SMD LED                                                         |
| LUMENS (LM)                   | 1680/1790/1810                                                  |
| LUMENS LIGHT SOURCE ONLY (LM) | 3000                                                            |
| LUMEN TOLERANCE               | 5%                                                              |
| EFFICACY (LM/W)               | 132.6                                                           |
| CIRCUIT WATTAGE (W)           | 22.6                                                            |
| сст                           | 3000/4000/6000K                                                 |
| CRI                           | >85                                                             |
| SDCM                          | <6                                                              |
| RUNNING CURRENT (A)           | 0.09                                                            |
| DISPLACEMENT FACTOR           | >0.7                                                            |
| SVM                           | 0.003                                                           |
| PST-LM                        | 0.08                                                            |
| BEAM ANGLE (DEGREES)          | 110                                                             |
| LIFE SPAN (HRS)               | 50,000                                                          |
| L70B50 LIFESPAN (HRS)         | 50,000                                                          |
| LED COMPATIBLE                | Yes                                                             |