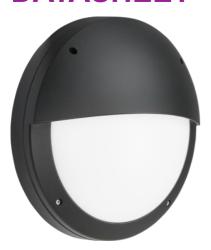

## SHE2BEM

230V IP65 18W LED Eyelid Bulkhead CCT with

**Emergency Black** 

www.mlaccessories.co.uk

| MLA PART CODE                 | SHE2BEM                                                    |
|-------------------------------|------------------------------------------------------------|
| DESCRIPTION                   | 230V IP65 18W LED Eyelid Bulkhead CCT with Emergency Black |
| NET WEIGHT (KG)               | 2.575                                                      |
| FINISH                        | Black                                                      |
| DIFFUSER                      | Opal                                                       |
| DIMENSIONS (MM)               | Diameter - 360<br>Projection - 94                          |
| CONSTRUCTION                  | Construction - Die-cast aluminium                          |
| CLASS                         | I                                                          |
| IP RATING                     | IP65                                                       |
| IK RATING                     | IK10                                                       |
| WATTAGE (W)                   | 18                                                         |
| LAMP TECHNOLOGY               | SMD LED                                                    |
| LUMENS (LM)                   | 1020/1080/1090                                             |
| LUMENS LIGHT SOURCE ONLY (LM) | 3000                                                       |
| LUMEN TOLERANCE               | 5%                                                         |
| EFFICACY (LM/W)               | 132.6                                                      |
| LUMENS EMERGENCY MODE (LM)    | 105/120/110                                                |
| CIRCUIT WATTAGE (W)           | 22.6                                                       |
| ССТ                           | 3000/4000/6000K                                            |
| CRI                           | >85                                                        |
| SDCM                          | <6                                                         |
| RUNNING CURRENT (A)           | 0.11                                                       |
| DISPLACEMENT FACTOR           | >0.7                                                       |
| SVM                           | 0.013                                                      |
| PST-LM                        | 0.076                                                      |
| BEAM ANGLE (DEGREES)          | 110                                                        |
| LIFE SPAN (HRS)               | 50,000                                                     |
| L70B50 LIFESPAN (HRS)         | 50,000                                                     |