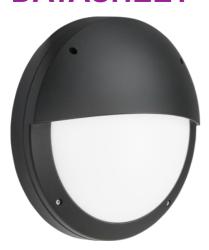

## SHE2BEMP

230V IP65 18W LED Eyelid Bulkhead CCT with Emergency & Daylight Sensor Black
KNIGHTSBRIDGE
KNIGHTSBRIDGE

www.mlaccessories.co.uk

| MLA PART CODE                 | SHE2BEMP                                                                     |
|-------------------------------|------------------------------------------------------------------------------|
| DESCRIPTION                   | 230V IP65 18W LED Eyelid Bulkhead CCT with Emergency & Daylight Sensor Black |
| NET WEIGHT (KG)               | 2.615                                                                        |
| FINISH                        | Black                                                                        |
| DIFFUSER                      | Opal                                                                         |
| DIMENSIONS (MM)               | Diameter - 360<br>Projection - 94                                            |
| CONSTRUCTION                  | Construction - Die-cast aluminium                                            |
| CLASS                         | I                                                                            |
| IP RATING                     | IP65                                                                         |
| IK RATING                     | IK10                                                                         |
| WATTAGE (W)                   | 18                                                                           |
| LAMP TECHNOLOGY               | SMD LED                                                                      |
| LUMENS (LM)                   | 1020/1080/1090                                                               |
| LUMENS LIGHT SOURCE ONLY (LM) | 3000                                                                         |
| LUMEN TOLERANCE               | 5%                                                                           |
| EFFICACY (LM/W)               | 132.6                                                                        |
| LUMENS EMERGENCY MODE (LM)    | 105/120/110                                                                  |
| CIRCUIT WATTAGE (W)           | 22.6                                                                         |
| ССТ                           | 3000/4000/6000K                                                              |
| CRI                           | >85                                                                          |
| SDCM                          | <6                                                                           |
| RUNNING CURRENT (A)           | 0.11                                                                         |
| DISPLACEMENT FACTOR           | >0.7                                                                         |
| SVM                           | 0.014                                                                        |
| PST-LM                        | 0.099                                                                        |
| BEAM ANGLE (DEGREES)          | 110                                                                          |
| LIFE SPAN (HRS)               | 50,000                                                                       |
| L70B50 LIFESPAN (HRS)         | 50,000                                                                       |