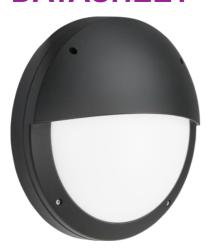

## SHE2BEMS

230V IP65 18W LED Eyelid Bulkhead CCT with Emergency & Microwave Sensor Black KNIGHTSBRIDGE

www.mlaccessories.co.uk

| MLA PART CODE                 | SHE2BEMS                                                                      |
|-------------------------------|-------------------------------------------------------------------------------|
| DESCRIPTION                   | 230V IP65 18W LED Eyelid Bulkhead CCT with Emergency & Microwave Sensor Black |
| NET WEIGHT (KG)               | 2.615                                                                         |
| FINISH                        | Black                                                                         |
| DIFFUSER                      | Opal                                                                          |
| DIMENSIONS (MM)               | Diameter - 360<br>Projection - 94                                             |
| CONSTRUCTION                  | Construction - Die-cast aluminium                                             |
| CLASS                         | I                                                                             |
| IP RATING                     | IP65                                                                          |
| IK RATING                     | IK10                                                                          |
| WATTAGE (W)                   | 18                                                                            |
| LAMP TECHNOLOGY               | SMD LED                                                                       |
| LUMENS (LM)                   | 1020/1080/1090                                                                |
| LUMENS LIGHT SOURCE ONLY (LM) | 3000                                                                          |
| LUMEN TOLERANCE               | 5%                                                                            |
| EFFICACY (LM/W)               | 132.6                                                                         |
| LUMENS EMERGENCY MODE (LM)    | 105/120/110                                                                   |
| CIRCUIT WATTAGE (W)           | 22.6                                                                          |
| ССТ                           | 3000/4000/6000K                                                               |
| CRI                           | >85                                                                           |
| SDCM                          | <6                                                                            |
| RUNNING CURRENT (A)           | 0.11                                                                          |
| DISPLACEMENT FACTOR           | >0.7                                                                          |
| SVM                           | 0.006                                                                         |
| PST-LM                        | 0.112                                                                         |
| BEAM ANGLE (DEGREES)          | 110                                                                           |
| LIFE SPAN (HRS)               | 50,000                                                                        |
| L70B50 LIFESPAN (HRS)         | 50,000                                                                        |
|                               |                                                                               |