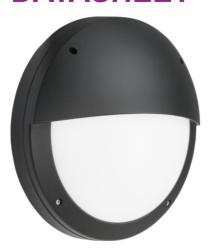

## SHE2BP

230V IP65 18W LED Eyelid Bulkhead CCT with Daylight Sensor Black

www.mlaccessories.co.uk

| MLA PART CODE                 | SHE2BP                                                           |
|-------------------------------|------------------------------------------------------------------|
| DESCRIPTION                   | 230V IP65 18W LED Eyelid Bulkhead CCT with Daylight Sensor Black |
| NET WEIGHT (KG)               | 2.475                                                            |
| FINISH                        | Black                                                            |
| DIFFUSER                      | Opal                                                             |
| DIMENSIONS (MM)               | Diameter - 360<br>Projection - 94                                |
| CONSTRUCTION                  | Construction - Die-cast aluminium                                |
| CLASS                         | I                                                                |
| IP RATING                     | IP65                                                             |
| IK RATING                     | IK10                                                             |
| WATTAGE (W)                   | 18                                                               |
| LAMP TECHNOLOGY               | SMD LED                                                          |
| LUMENS (LM)                   | 1020/1080/1090                                                   |
| LUMENS LIGHT SOURCE ONLY (LM) | 3000                                                             |
| LUMEN TOLERANCE               | 5%                                                               |
| EFFICACY (LM/W)               | 153.2                                                            |
| CIRCUIT WATTAGE (W)           | 19.3                                                             |
| ССТ                           | 3000/4000/6000K                                                  |
| CRI                           | >85                                                              |
| SDCM                          | <6                                                               |
| RUNNING CURRENT (A)           | 0.09                                                             |
| DISPLACEMENT FACTOR           | >0.7                                                             |
| SVM                           | 0.005                                                            |
| PST-LM                        | 0.12                                                             |
| BEAM ANGLE (DEGREES)          | 110                                                              |
| LIFE SPAN (HRS)               | 50,000                                                           |
| L70B50 LIFESPAN (HRS)         | 50,000                                                           |
| LED COMPATIBLE                | Yes                                                              |