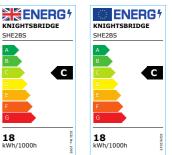

## SHE2BS

230V IP65 18W LED Eyelid Bulkhead CCT with Microwave Sensor Black

www.mlaccessories.co.uk

| MLA PART CODE                 | SHE2BS                                                            |
|-------------------------------|-------------------------------------------------------------------|
| DESCRIPTION                   | 230V IP65 18W LED Eyelid Bulkhead CCT with Microwave Sensor Black |
| NET WEIGHT (KG)               | 2.475                                                             |
| FINISH                        | Black                                                             |
| DIFFUSER                      | Opal                                                              |
| DIMENSIONS (MM)               | Diameter - 360<br>Projection - 94                                 |
| CONSTRUCTION                  | Construction - Die-cast aluminium                                 |
| CLASS                         | I                                                                 |
| IP RATING                     | IP65                                                              |
| IK RATING                     | IK10                                                              |
| WATTAGE (W)                   | 18                                                                |
| LAMP TECHNOLOGY               | SMD LED                                                           |
| LUMENS (LM)                   | 1020/1080/1090                                                    |
| LUMENS LIGHT SOURCE ONLY (LM) | 3000                                                              |
| LUMEN TOLERANCE               | 5%                                                                |
| EFFICACY (LM/W)               | 153.2                                                             |
| CIRCUIT WATTAGE (W)           | 19.3                                                              |
| ССТ                           | 3000/4000/6000K                                                   |
| CRI                           | >85                                                               |
| SDCM                          | <6                                                                |
| RUNNING CURRENT (A)           | 0.09                                                              |
| DISPLACEMENT FACTOR           | >0.7                                                              |
| SVM                           | 0.003                                                             |
| PST-LM                        | 0.08                                                              |
| BEAM ANGLE (DEGREES)          | 110                                                               |
| LIFE SPAN (HRS)               | 50,000                                                            |
| L70B50 LIFESPAN (HRS)         | 50,000                                                            |
| LED COMPATIBLE                | Yes                                                               |