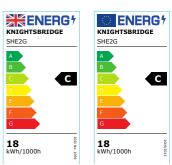

## 230V IP65 18W LED Eyelid Bulkhead CCT Grey

www.mlaccessories.co.uk

| MLA PART CODE                 | SHE2G                                      |
|-------------------------------|--------------------------------------------|
| DESCRIPTION                   | 230V IP65 18W LED Eyelid Bulkhead CCT Grey |
| NET WEIGHT (KG)               | 2.435                                      |
| FINISH                        | Grey                                       |
| DIFFUSER                      | Opal                                       |
| DIMENSIONS (MM)               | Diameter - 360<br>Projection - 94          |
| CONSTRUCTION                  | Construction - Die-cast aluminium          |
| CLASS                         | I                                          |
| IP RATING                     | IP65                                       |
| IK RATING                     | IK10                                       |
| WATTAGE (W)                   | 18                                         |
| LAMP TECHNOLOGY               | SMD LED                                    |
| LUMENS (LM)                   | 1020/1080/1090                             |
| LUMENS LIGHT SOURCE ONLY (LM) | 3000                                       |
| LUMEN TOLERANCE               | 5%                                         |
| EFFICACY (LM/W)               | 153.2                                      |
| CIRCUIT WATTAGE (W)           | 19.3                                       |
| ССТ                           | 3000/4000/6000K                            |
| CRI                           | >85                                        |
| SDCM                          | <6                                         |
| RUNNING CURRENT (A)           | 0.09                                       |
| DISPLACEMENT FACTOR           | >0.7                                       |
| SVM                           | 0.01                                       |
| PST-LM                        | 0.102                                      |
| BEAM ANGLE (DEGREES)          | 110                                        |
| LIFE SPAN (HRS)               | 50,000                                     |
| L70B50 LIFESPAN (HRS)         | 50,000                                     |
| LED COMPATIBLE                | Yes                                        |