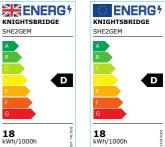

## SHE2GEM

230V IP65 18W LED Eyelid Bulkhead CCT with Emergency Grey

www.mlaccessories.co.uk

| MLA PART CODE                 | SHE2GEM                                                   |
|-------------------------------|-----------------------------------------------------------|
| DESCRIPTION                   | 230V IP65 18W LED Eyelid Bulkhead CCT with Emergency Grey |
| NET WEIGHT (KG)               | 2.575                                                     |
| FINISH                        | Grey                                                      |
| DIFFUSER                      | Opal                                                      |
| DIMENSIONS (MM)               | Diameter - 360<br>Projection - 94                         |
| CONSTRUCTION                  | Construction - Die-cast aluminium                         |
| CLASS                         | I                                                         |
| IP RATING                     | IP65                                                      |
| IK RATING                     | IK10                                                      |
| WATTAGE (W)                   | 18                                                        |
| LAMP TECHNOLOGY               | SMD LED                                                   |
| LUMENS (LM)                   | 1020/1080/1090                                            |
| LUMENS LIGHT SOURCE ONLY (LM) | 3000                                                      |
| LUMEN TOLERANCE               | 5%                                                        |
| EFFICACY (LM/W)               | 132.6                                                     |
| LUMENS EMERGENCY MODE (LM)    | 105/120/110                                               |
| CIRCUIT WATTAGE (W)           | 22.6                                                      |
| ССТ                           | 3000/4000/6000K                                           |
| CRI                           | >85                                                       |
| SDCM                          | <6                                                        |
| RUNNING CURRENT (A)           | 0.11                                                      |
| DISPLACEMENT FACTOR           | >0.7                                                      |
| SVM                           | 0.013                                                     |
| PST-LM                        | 0.076                                                     |
| BEAM ANGLE (DEGREES)          | 110                                                       |
| LIFE SPAN (HRS)               | 50,000                                                    |
| L70B50 LIFESPAN (HRS)         | 50,000                                                    |