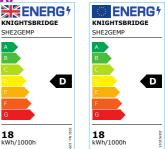

## SHE2GEMP

230V IP65 18W LED LYGING - STEELERGY & Daylight Sensor Grev KNIGHTSBRIDGE KNIGHTSBRIDGE 230V IP65 18W LED Eyelid Bulkhead CCT with

www.mlaccessories.co.uk

| MLA PART CODE                 | SHE2GEMP                                                                    |
|-------------------------------|-----------------------------------------------------------------------------|
| DESCRIPTION                   | 230V IP65 18W LED Eyelid Bulkhead CCT with Emergency & Daylight Sensor Grey |
| NET WEIGHT (KG)               | 2.615                                                                       |
| FINISH                        | Grey                                                                        |
| DIFFUSER                      | Opal                                                                        |
| DIMENSIONS (MM)               | Diameter - 360<br>Projection - 94                                           |
| CONSTRUCTION                  | Construction - Die-cast aluminium                                           |
| CLASS                         | 1                                                                           |
| IP RATING                     | IP65                                                                        |
| IK RATING                     | IK10                                                                        |
| WATTAGE (W)                   | 18                                                                          |
| LAMP TECHNOLOGY               | SMD LED                                                                     |
| LUMENS (LM)                   | 1020/1080/1090                                                              |
| LUMENS LIGHT SOURCE ONLY (LM) | 3000                                                                        |
| LUMEN TOLERANCE               | 5%                                                                          |
| EFFICACY (LM/W)               | 132.6                                                                       |
| LUMENS EMERGENCY MODE (LM)    | 105/120/110                                                                 |
| CIRCUIT WATTAGE (W)           | 22.6                                                                        |
| ССТ                           | 3000/4000/6000K                                                             |
| CRI                           | >85                                                                         |
| SDCM                          | <6                                                                          |
| RUNNING CURRENT (A)           | 0.11                                                                        |
| DISPLACEMENT FACTOR           | >0.7                                                                        |
| SVM                           | 0.014                                                                       |
| PST-LM                        | 0.099                                                                       |
| BEAM ANGLE (DEGREES)          | 110                                                                         |
| LIFE SPAN (HRS)               | 50,000                                                                      |
| L70B50 LIFESPAN (HRS)         | 50,000                                                                      |