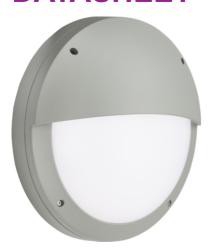

## SHE2GEMP

230V IP65 18W LED LYGING - STEELERGY & Daylight Sensor Grev KNIGHTSBRIDGE KNIGHTSBRIDGE 230V IP65 18W LED Eyelid Bulkhead CCT with

www.mlaccessories.co.uk

| MLA PART CODE                 | SHE2GEMP                                                                    |
|-------------------------------|-----------------------------------------------------------------------------|
| DESCRIPTION                   | 230V IP65 18W LED Eyelid Bulkhead CCT with Emergency & Daylight Sensor Grey |
| NET WEIGHT (KG)               | 2.615                                                                       |
| FINISH                        | Grey                                                                        |
| DIFFUSER                      | Opal                                                                        |
| DIMENSIONS (MM)               | Diameter - 360<br>Projection - 94                                           |
| CONSTRUCTION                  | Construction - Die-cast aluminium                                           |
| CLASS                         | 1                                                                           |
| IP RATING                     | IP65                                                                        |
| IK RATING                     | IK10                                                                        |
| WATTAGE (W)                   | 18                                                                          |
| LAMP TECHNOLOGY               | SMD LED                                                                     |
| LUMENS (LM)                   | 1020/1080/1090                                                              |
| LUMENS LIGHT SOURCE ONLY (LM) | 3000                                                                        |
| LUMEN TOLERANCE               | 5%                                                                          |
| EFFICACY (LM/W)               | 132.6                                                                       |
| LUMENS EMERGENCY MODE (LM)    | 105/120/110                                                                 |
| CIRCUIT WATTAGE (W)           | 22.6                                                                        |
| ССТ                           | 3000/4000/6000K                                                             |
| CRI                           | >85                                                                         |
| SDCM                          | <6                                                                          |
| RUNNING CURRENT (A)           | 0.11                                                                        |
| DISPLACEMENT FACTOR           | >0.7                                                                        |
| SVM                           | 0.014                                                                       |
| PST-LM                        | 0.099                                                                       |
| BEAM ANGLE (DEGREES)          | 110                                                                         |
| LIFE SPAN (HRS)               | 50,000                                                                      |
| L70B50 LIFESPAN (HRS)         | 50,000                                                                      |