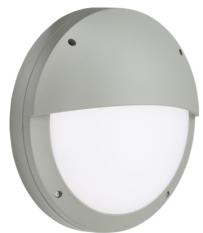

## SHE2GEMS

230V IP65 18W LED Eyelid Bulkhead CCT with Emergency & Microwave Sensor Grov

www.mlaccessories.co.uk

| MLA PART CODE                 | SHE2GEMS                                                                        |
|-------------------------------|---------------------------------------------------------------------------------|
| DESCRIPTION                   | 230V IP65 18W LED Eyelid Bulkhead CCT with Emergency &<br>Microwave Sensor Grey |
| NET WEIGHT (KG)               | 2.615                                                                           |
| FINISH                        | Grey                                                                            |
| DIFFUSER                      | Opal                                                                            |
| DIMENSIONS (MM)               | Diameter - 360<br>Projection - 94                                               |
| CONSTRUCTION                  | Construction - Die-cast aluminium                                               |
| CLASS                         |                                                                                 |
| IP RATING                     | IP65                                                                            |
| IK RATING                     | IK10                                                                            |
| WATTAGE (W)                   | 18                                                                              |
| LAMP TECHNOLOGY               | SMD LED                                                                         |
| LUMENS (LM)                   | 1020/1080/1090                                                                  |
| LUMENS LIGHT SOURCE ONLY (LM) | 3000                                                                            |
| LUMEN TOLERANCE               | 5%                                                                              |
| EFFICACY (LM/W)               | 132.6                                                                           |
| LUMENS EMERGENCY MODE (LM)    | 105/120/110                                                                     |
| CIRCUIT WATTAGE (W)           | 22.6                                                                            |
| ССТ                           | 3000/4000/6000K                                                                 |
| CRI                           | >85                                                                             |
| SDCM                          | <6                                                                              |
| RUNNING CURRENT (A)           | 0.11                                                                            |
| DISPLACEMENT FACTOR           | >0.7                                                                            |
| SVM                           | 0.006                                                                           |
| PST-LM                        | 0.112                                                                           |
| BEAM ANGLE (DEGREES)          | 110                                                                             |
| LIFE SPAN (HRS)               | 50,000                                                                          |
| L70B50 LIFESPAN (HRS)         | 50,000                                                                          |